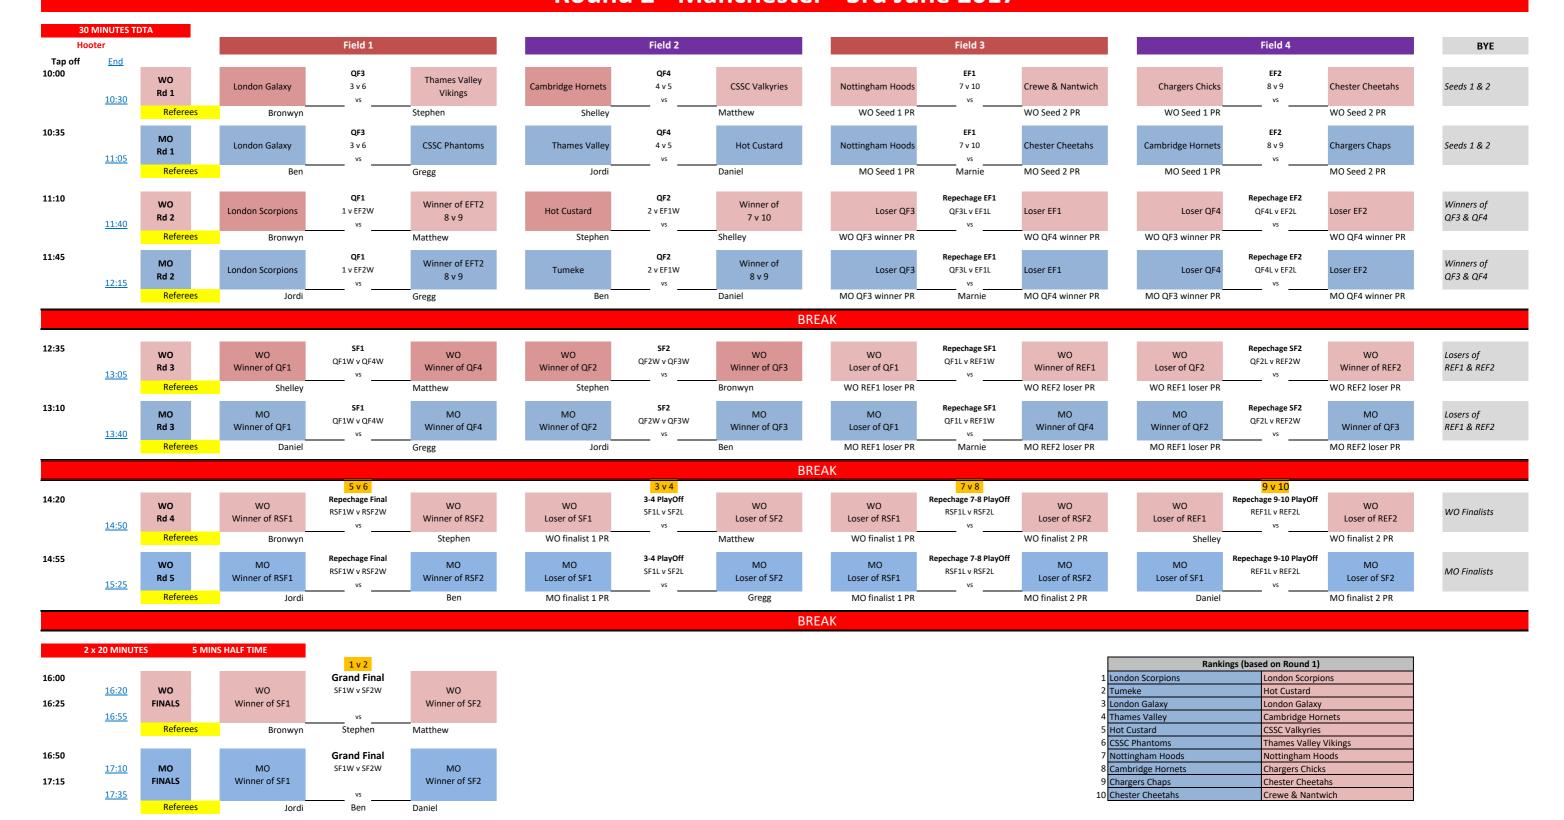

## Round 2 - Manchester - 3rd June 2017

#### Player Ref Rules

Each Team is responsible for providng 2 refs in the respective MO/WO timeslot prior to their gam

e.g. Rd1 games, London Scorpions WO and Hot Custard WO are to provide 2 x player ref to cover the 4 matches in that timeslot

No player refs are required for SF and Grand Final games, however the Grand Finalists will need to provide a player ref for the Repechage Final and playoff matches

#### 30min Game Rules

Omin straight game - change ends after each touchdown is scored

First touchdown is worth 3 points, every try thereafter is worth two points (eliminates draws). Touchdowns the Grand Final are worth 1 point.

### Cod EF = Elimination Final

QF = Quarter Final SF = Semi Final

REF = Repechage Elimination Final

RSF = Repechage Semi Final